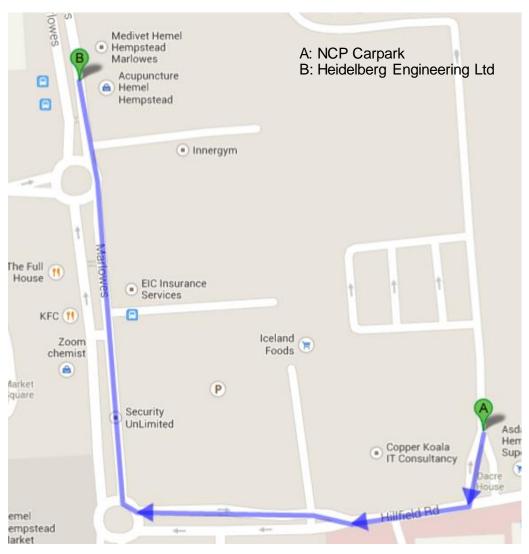

#### By car

There is an NCP car park located a 4 minute walk away from the Heidelberg Engineering Ltd offices (please see map below).

Please do not try to park on the office site as parking is extremely limited.

Hillfield Road Hemel Hempstead NCP Website: http://www.ncp.co.uk/find-a-car-park/car-parks/hemel-hempstead-hillfield-road