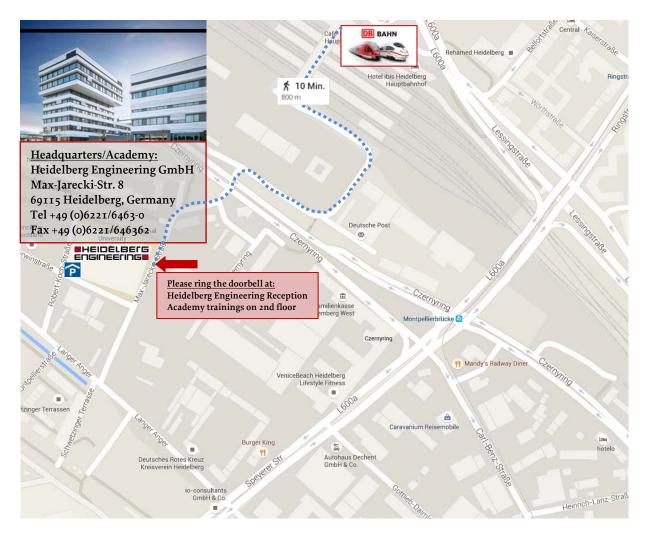

## By Train

- Click on <u>http://www.bahn.de/p\_en/view/index.shtml</u> to find train schedules to travel to Heidelberger Hauptbahnhof (main station)
- You can find our building on the opposite side of the train station in the district called "Bahnstadt"
- Cross the main station over the pedestrian bridge. You will reach us in 800m = 10 min. walk
- You will find the main entrance to our headquarters in Max-Jarecki-Str. 8. Please ring the doorbell at "Heidelberg Engineering Reception". Academy trainings take place on the 2<sup>nd</sup> floor.

- You will find the main entrance to our headquarters in Max-Jarecki-Str. 8. Please ring the doorbell at "Heidelberg Engineering Reception". Academy trainings take place on the 2<sup>nd</sup> floor.
- By Lufthansa Bus The bus stops in the center of Heidelberg in front of the Crowne Plaza Hotel. From there we recommend to take a taxi to Heidelberg Engineering. Click on <u>http://www.lufthansa-airportbus.com/</u> for schedules and details.